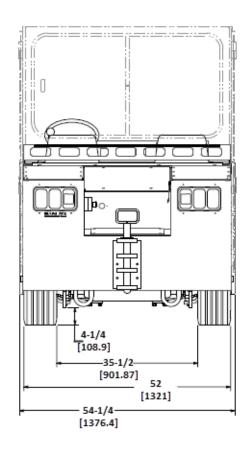

#### Length

116.28" (2953 mm)

w/rear hitch: 122" (3099 mm)

#### Width

52" (1321 mm)

w/ Cab: 54.25 (1376 mm)

#### Height

52" (1321 mm)

w/ Cab 75.28" (1930 mm)

#### Wheel Base

64.25" (1632 mm)