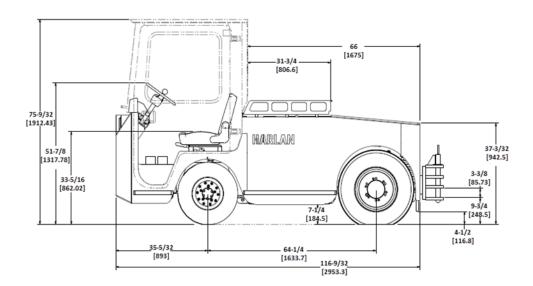

#### Length

116.28" (2953 mm)

w/rear hitch: 122" (3099 mm)

#### Width

52" (1321 mm)

w/ Cab: 54.25 (1376 mm)

#### Height

52" (1321 mm)

w/ Cab 75.28" (1930 mm)

#### Wheel Base

64.25" (1632 mm)

#### **Ground Clearance**

7.25" (184.5 mm)