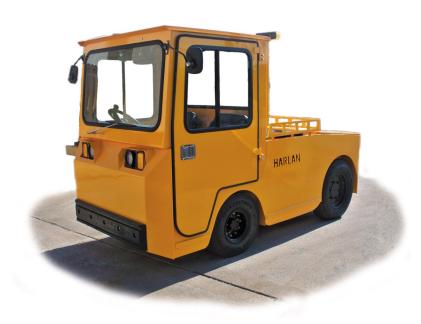

# Charger Electric Model HLE

## Rugged.... Durable.... Harlan

Available with Lithium-ion or Lead-acid, the Harlan Model "Charger HLE" is equipped to handle all your light duty baggage and cargo needs. The low maintenance electric package is designed for easy access to all major components.