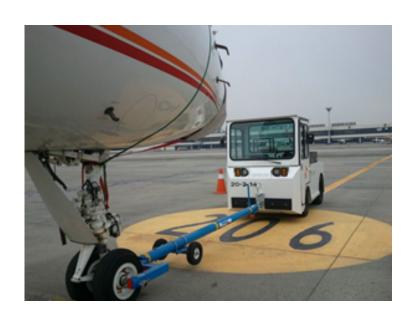

By adding the push-back package this unit can also be utilized for push-back of regional jets up to 100K (45359kg). Some options include: complete cab assembly, heat/defrost, mirrors, beacons, variety of hitches and suspension style seats.

## DRAW BAR PULL

| HLE45             | HLE50             | HLE60               | HLEPB                      |
|-------------------|-------------------|---------------------|----------------------------|
| 4,500 lbs. (20kN) | 5,000 lbs. (22kN) | 6,000 lbs. (26.7kN) | Regional Jet up to<br>100K |